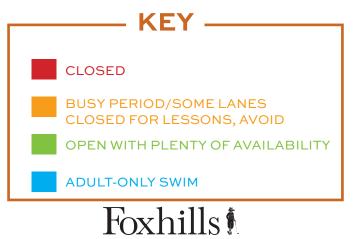

#### INDOOR POOL - AVAILABILITY AND BUSY PERIODS (TERM TIME)

|                   | MONDAY | TUESDAY | WEDNESDAY | THURSDAY | FRIDAY | SATURDAY | SUNDAY |
|-------------------|--------|---------|-----------|----------|--------|----------|--------|
| 7am - 7:30am      |        |         |           |          |        |          |        |
| 7:30am - 8:30am   |        |         |           |          |        |          |        |
| 8:30am - 9:30am   |        |         |           |          |        |          |        |
| 9:30am - 10:15am  |        |         |           |          |        |          |        |
| 10:15am - 11:15am |        |         |           |          |        |          |        |
| 11:15am - 12:15pm |        |         |           |          |        | BUSIEST  |        |
| 12:15pm - 1:15pm  |        |         |           |          |        | TIME     |        |
| 1:15pm - 2:15pm   |        |         |           |          |        | IN POOL  |        |
| 2:15pm - 3:15pm   |        |         |           |          |        |          |        |
| 3:15pm - 4:15pm   |        |         |           |          |        |          |        |
| 4:15pm - 5:15pm   |        |         |           |          |        |          |        |
| 5:15pm - 6:15pm   |        |         |           |          |        |          |        |
| 6:15pm - 7:15pm   |        |         |           |          |        |          |        |
| 7:15pm - 7:30pm   |        |         |           |          |        |          |        |